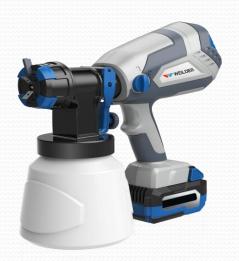

# 6. Cordless spray gun—LSE32

- Lithium battery 20V
- No-load speed: 42000rpm
- Max. flow: 900ml/min
- Max. viscosity: 85-100din/sec
- Nozzle: Φ2.2mm, Φ1.8mm,1.5mm
- Container:1400ml
- Output: DC 21V Max 2.4A
- Charging time:1 hour(2.0AH battery pack)
- FOB Price:\$32.60