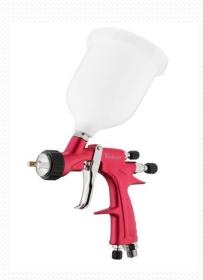

# 1.Forged gun---LS20

- HVLP SPRAY GUN
- Fluid nozzle: 1.3mm & 1.7mm
- air pressure: 29PSI
- capacity of cup: 600ml.
- Feed type: Gravity.
- Spray pan: 180 mm
- Application: Top coat for Automotive,
- Plastic coating, metal coating, woodwork coa
- FOB Price: \$19.50