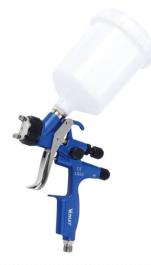

# 1.Forged gun---LS20

- HVLP SPRAY GUN
- Fluid nozzle: 1.3mm & 1.7mm
- air pressure: 29PSI
- capacity of cup: 600ml.
- Feed type: Gravity.
- Spray pan: 180 mm
- Application: Top coat for Automotive,
- Plastic coating, metal coating, woodwork coa
- FOB Price: \$19.50