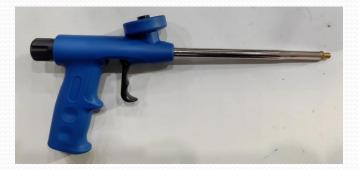

# 2. Foam gun

• Foam Gun high expansion, small shrinkage, strong bonding, suitable for balcony doors and windows, bathtub and air conditioning hole.

• FOB Price: \$2.75