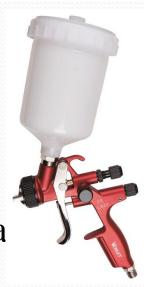

# 1.Forged gun---LS20

- HVLP SPRAY GUN
- Fluid nozzle: 1.3mm & 1.7mm
- air pressure: 29PSI
- capacity of cup: 600ml.
- Feed type: Gravity.
- Spray pan: 180 mm
- Application: Top coat for Automotive,
- Plastic coating, metal coating, woodwork coa
- FOB Price: \$19.50