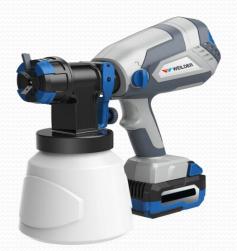

### 7. Cordless spray gun—LSE43

- No-load speed: 42000rpm
- Max. flow: 900ml/min
- Max. viscosity: 85-100din/sec
- Nozzle: Φ2.2mm, Φ1.8mm,1.5mm
- Container: 1400ml
- Output: DC 21V Max 2.4A
- Charging time: 2 hour(4.0AH battery pack)
- FOB Price:\$43.20