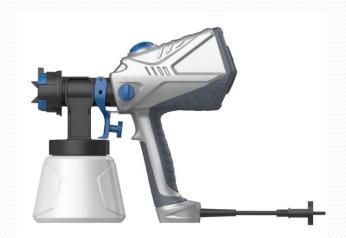

# 4. Electric spray gun-LSE12

- Voltage: 230V-50Hz/120V-60Hz
- Power: 400 W
- Nozzle size: 2.6mm
- No-Load speed: 30000rpm
- Air pressure: 13 kpa
- Flow rate: 740ml/min
- Paint container: 800ml
- Length of power line: 2 m
- Plug: VDE plug
- FOB Price:\$12.70

### 5. Electric spray gun—LSE15

- Voltage: 230V-50Hz/120V-60Hz
- Power: 600 W
- Nozzle size: 2.6mm
- No-Load speed: 30000rpm
- Flow rate: 0-1200ml/min
- Paint container: 1000ml
- Length of power line: 2 m
- Accessories:3 extra nozzle 1.5/1.8/2.2
- FOB Price:\$15.70