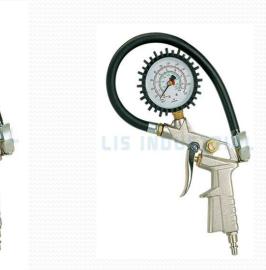

### 3. Tyre inflating gun

FOB Price: \$3.75

Compare with the old version, the different as following,

All are same, the difference is only air valve set, showed

in red font.