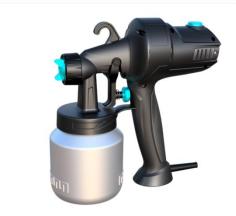

# 4. Electric spray gun-LSE12

- Voltage: 230V-50Hz/120V-60Hz
- Power: 400 W
- Nozzle size: 2.6mm
- No-Load speed: 30000rpm
- Air pressure: 13 kpa
- Flow rate: 740ml/min
- Paint container: 800ml
- Length of power line: 2 m
- Plug: VDE plug
- FOB Price:\$12.70

### 5. Electric spray gun—LSE15

- Voltage: 230V-50Hz/120V-60Hz
- Power: 600 W
- Nozzle size: 2.6mm
- No-Load speed: 30000rpm
- Flow rate: 0-1200ml/min
- Paint container: 1000ml
- Length of power line: 2 m
- Accessories:3 extra nozzle 1.5/1.8/2.2
- FOB Price:\$15.70