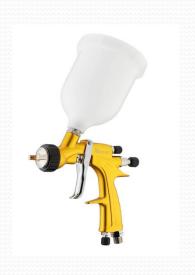

# 1.Forged gun---LS20

- HVLP SPRAY GUN
- Fluid nozzle: 1.3mm & 1.7mm
- air pressure: 29PSI
- capacity of cup: 600ml.
- Feed type: Gravity.
- Spray pan: 180 mm
- Application: Top coat for Automotive,
- Plastic coating, metal coating, woodwork coa
- FOB Price: \$19.50