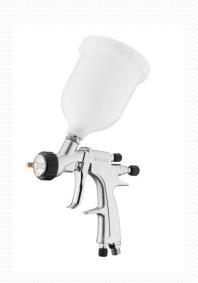

# 1.Forged gun---LS20

- HVLP SPRAY GUN
- Fluid nozzle: 1.3mm & 1.7mm
- air pressure: 29PSI
- capacity of cup: 600ml.
- Feed type: Gravity.
- Spray pan: 180 mm
- Application: Top coat for Automotive,
- Plastic coating, metal coating, woodwork coa
- FOB Price: \$19.50